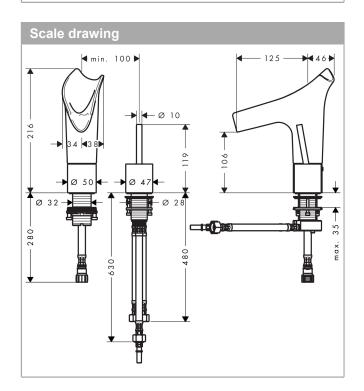

## product features

- · consists of: 2-hole basin mixer, waste set
- · ComfortZone 110
- · projection 125 mm
- swivel range adjustable in 2 steps to 95° or 120°
- · laminar spray
- EasyClick connection between body and spout with SafetyStop-function
- · Spout is dishwasher safe
- · material spout: crystal glass
- · flow rate at 3 bar: 4 l/min
- · joystick ceramic cartridge
- · non-closing waste set
- · connection dimension: DN15
- · handle can be positioned on the right or left
- not recommended for the public and semi-public area