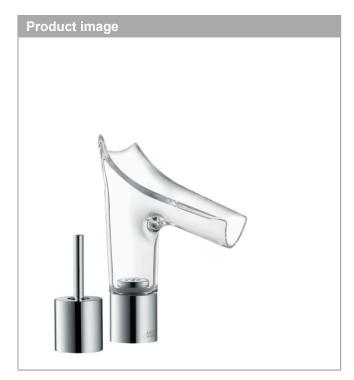

## AXOR Starck V 2-hole basin mixer 110 with waste set Surfaces: Chrome Article Number: 12115000

## product features

- · consists of: 2-hole basin mixer, waste set
- · ComfortZone 110
- · projection 125 mm
- swivel range adjustable in 2 steps to 95° or 120°
- · laminar spray
- EasyClick connection between body and spout with SafetyStop-function
- · Spout is dishwasher safe
- · material spout: crystal glass
- · flow rate at 3 bar: 4 l/min
- · joystick ceramic cartridge
- · non-closing waste set
- · connection dimension: DN15
- · handle can be positioned on the right or left
- not recommended for the public and semi-public area